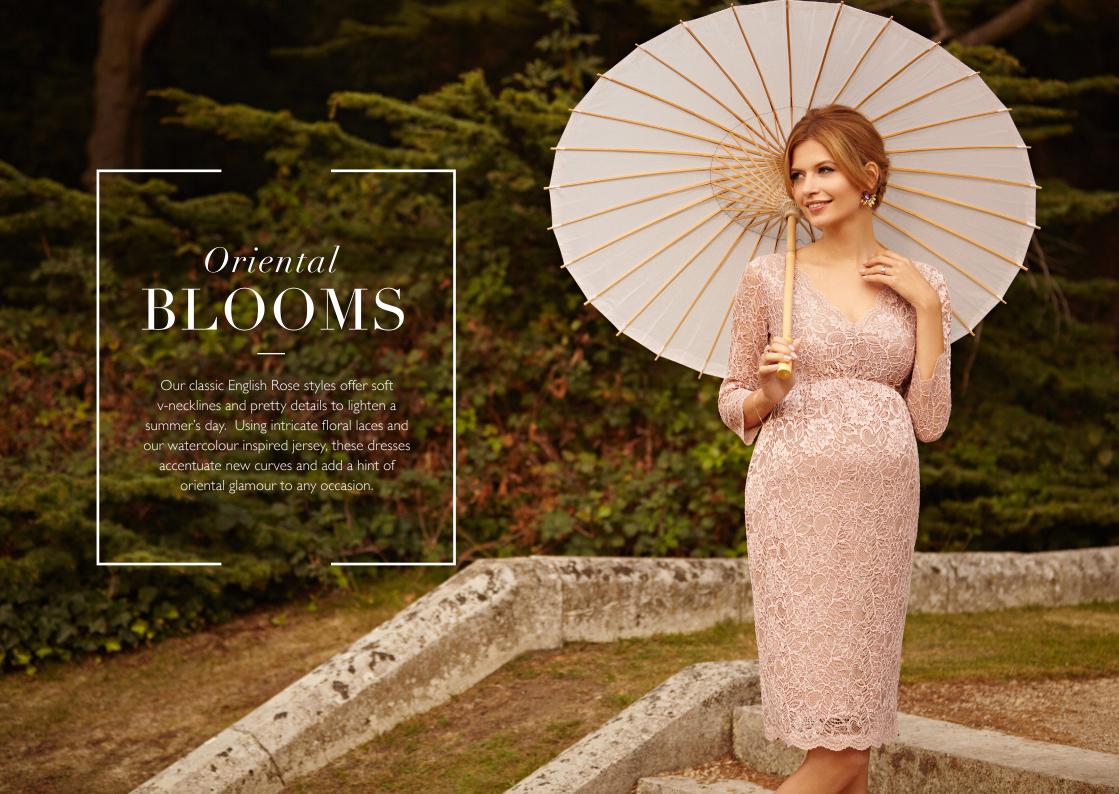

## SPANISH Courtyard

Offering something extra special for summer, our Spanish inspired collection evokes the warmth of summer nights. Using soft jersey and luxurious corded lace, the dresses flatter figures with sultry off-the-shoulder necklines and sheer sleeves which offer a hint of suggestion to ensure you feel as special as you should.