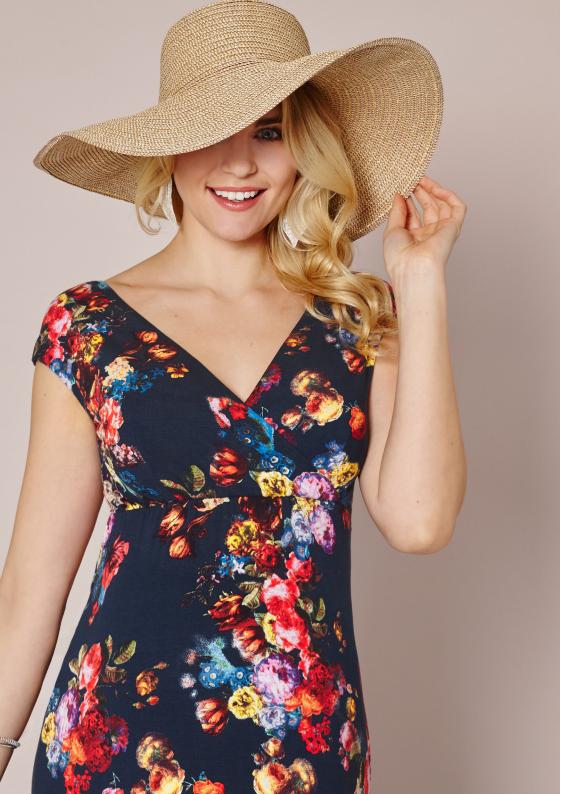

## SPANISH Courtyard

Offering something extra special for summer, our Spanish inspired collection evokes the warmth of summer nights. Using soft jersey and luxurious corded lace, the dresses flatter figures with sultry off-the-shoulder necklines and sheer sleeves which offer a hint of suggestion to ensure you feel as special as you should.

• FLORAL MAXI DRESS MIDNIGHT GARDEN  $\sim \ell 140$  •

• LIZZY DRESS BLUE NILE  $\sim$  €150 •

• EDEN GOWN BLUSH  $\sim$  €315 •

• CHLOE LACE DRESS BLUSH  $\sim$   $\ell$ 175 •

• Dahlia dress vintage bloom  $\sim$   $\epsilon$ 150 •