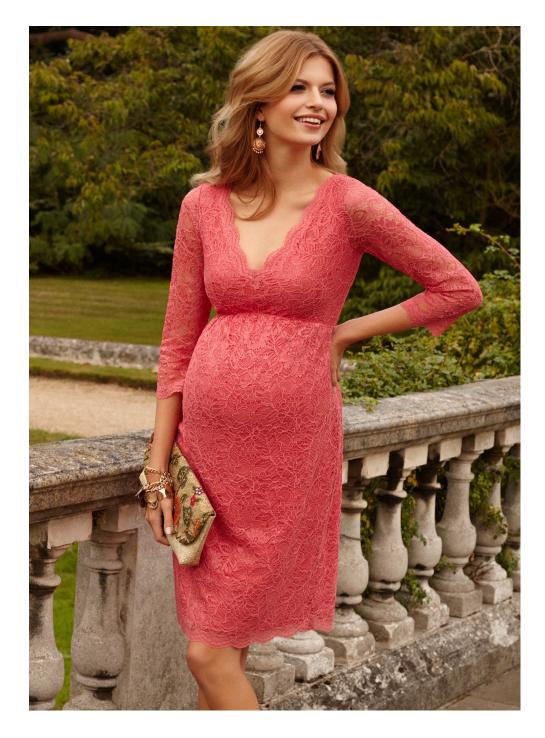

## SPANISH Courtyard

Offering something extra special for summer, our Spanish inspired collection evokes the warmth of summer nights. Using soft jersey and luxurious corded lace, the dresses flatter figures with sultry off-the-shoulder necklines and sheer sleeves which offer a hint of suggestion to ensure you feel as special as you should.

• FLORAL MAXI DRESS MIDNIGHT GARDEN  $\sim \ell 140$  •

• LIZZY DRESS BLUE NILE  $\sim$  €150 •

• EDEN GOWN BLUSH  $\sim$  €315 •

• CHLOE LACE DRESS BLUSH  $\sim$   $\ell$ 175 •

• Dahlia dress vintage bloom  $\sim$   $\epsilon$ 150 •