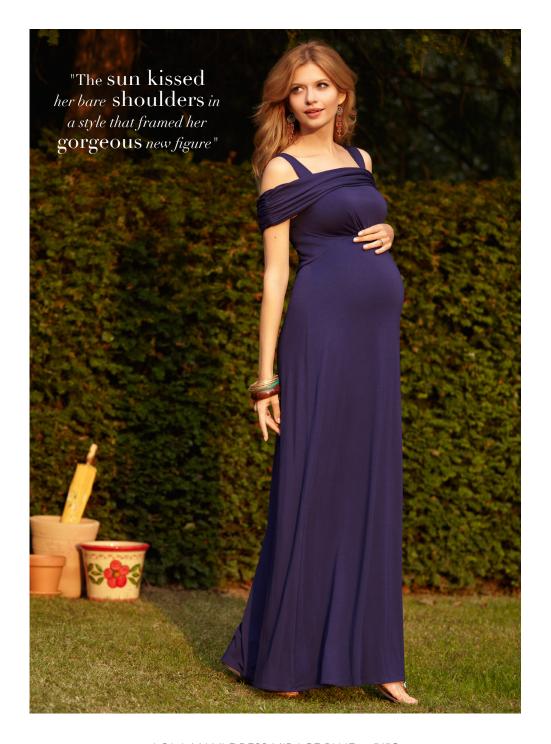

## SPANISH Courtyard

Offering something extra special for summer, our Spanish inspired collection evokes the warmth of summer nights. Using soft jersey and luxurious corded lace, the dresses flatter figures with sultry off-the-shoulder necklines and sheer sleeves which offer a hint of suggestion to ensure you feel as special as you should.