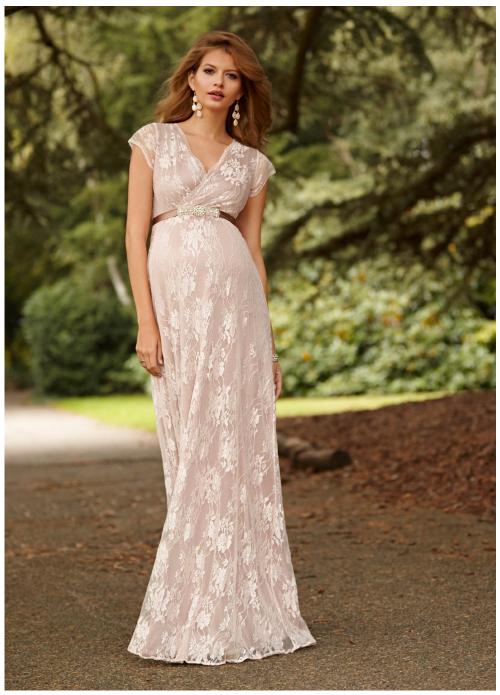

## SPANISH Courtyard

Offering something extra special for summer, our Spanish inspired collection evokes the warmth of summer nights. Using soft jersey and luxurious corded lace, the dresses flatter figures with sultry off-the-shoulder necklines and sheer sleeves which offer a hint of suggestion to ensure you feel as special as you should.

• FLORAL MAXI DRESS MIDNIGHT GARDEN  $\sim \ell 140$  •

• LIZZY DRESS BLUE NILE  $\sim$  €150 •

• EDEN GOWN BLUSH  $\sim$  €315 •

• CHLOE LACE DRESS BLUSH  $\sim$   $\ell$ 175 •

• Dahlia dress vintage bloom  $\sim$   $\epsilon$ 150 •