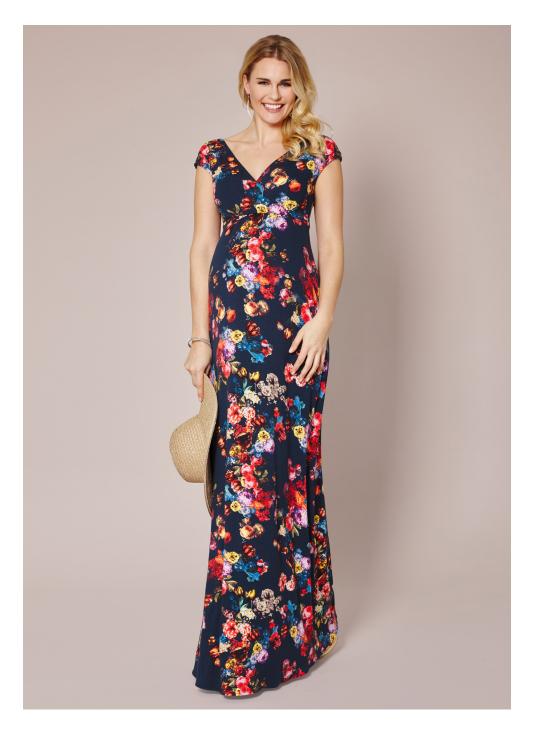

## SPANISH Courtyard

Offering something extra special for summer, our Spanish inspired collection evokes the warmth of summer nights. Using soft jersey and luxurious corded lace, the dresses flatter figures with sultry off-the-shoulder necklines and sheer sleeves which offer a hint of suggestion to ensure you feel as special as you should.

• FLORAL MAXI DRESS MIDNIGHT GARDEN  $\sim \ell 140$  •

• LIZZY DRESS BLUE NILE  $\sim$  €150 •

• EDEN GOWN BLUSH  $\sim$  €315 •

• CHLOE LACE DRESS BLUSH  $\sim$   $\ell$ 175 •

• Dahlia dress vintage bloom  $\sim$   $\epsilon$ 150 •